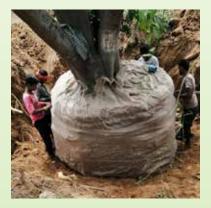

## Tree Transplantation Services

Tree transplantation is the latest technique followed for tree conservation. In this process, we analyze how the tree responds to the two-tier system, and a new system is then carefully encapsulated into the root ball.

#### The entire process is called out in three steps

Initial root investigation Health analysis of the tree Treating the disease-ridden trees.

#### The following are the steps involved

- Site selection, soil sampling, and testing. The condition of the soil where the tree has to be transplanted is checked. Features like soil pH, light conditions, moisture, wind exposure, and improved drainage.
- The roots of the tree are trimmed to facilitate the growth of new roots.
- The tree is packed and feed timely with soluble fertilizers and water. It is then monitored for any further growth.
- The tree is transplanted to the new soil region.
- The tree is mechanically supported until it grows roots in the soil area. Timely pruning is carried out.
- Proper post-transplantation treatments are provided for proper nourishment and growth.