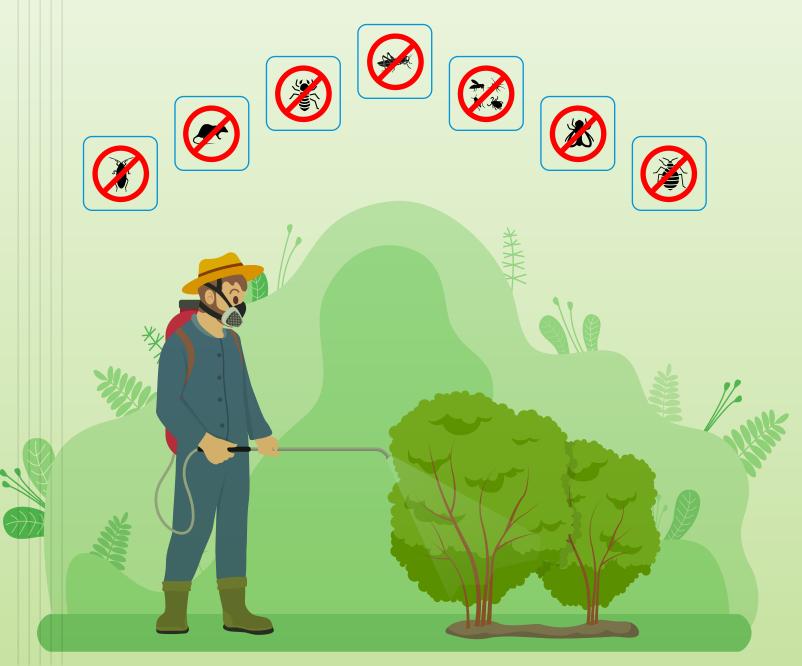

## Sanitization & Pest Control Services

A pest-infested lawn is not a healthy place. Therefore, we provide residential and commercial pest control services. We offer customized pest control services against cockroaches, rodents, termites, crickets, bedbugs, fly, and other pests. Moreover, we also include sanitization services like disinfection treatment, specialist disinfection, infection control services, and mobile disinfection services.

Our pest control and sanitization services are customized for corporate offices, hospitals, industries, sheets, bedspreads, furniture, sofa, etc. Our services can combat both airborne pathogens, and contaminated surfaces to disinfect large surfaces.